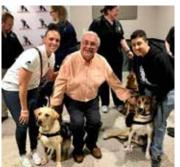

We are pleased to celebrate AHEPA's Garden State Chapter #517 Event. We are delighted you have joined us and welcome you for this long-awaited event.

Your support has helped us in undertaking a national initiative for the fundraising of the AHEPA's Service Dogs for Warriors program. The program was presented at the 2016 National Convention and was received with great emotion and pride. The program raises much needed funds to purchase service dogs that rehabilitate wounded warriors suffering from PTSD.

You see, taking care of our Veterans is a sacred obligation that we must all honor. It is with deep gratitude to the Order of AHEPA and the Daughters of Penelope, for undertaking such a noble effort to help save two lives; the veteran's and the service dog that was rescued from a dog shelter. To date, \$1,300,000 has been raised and our expenses are an unbelievable 1/3 of 1% statistically 0. In other words, 99.6% cents of every dollar go directly to the sponsorship, of a service dog.

Veteran graduating with our AHEPA Service dog Hope

AHEPA has sponsored as of April 2024 - 120 Service Dogs - We have Sponsors and Pledges - \$1,300,000 + since 2016

Fulfill Monmouth & Ocean County

Parking Lot Kimisis Tis Theotokou