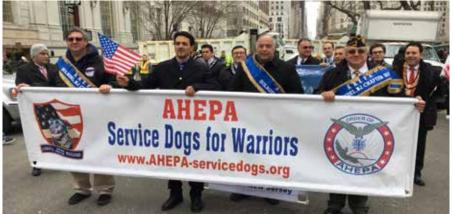

We are pleased to celebrate AHEPA's Garden State Chapter #517 Event. We are delighted you have joined us and welcome you for this long-awaited event.

Your support has helped us in undertaking a national initiative for the fundraising of the AHEPA's Service Dogs for Warriors program. The program was presented at the 2016 National Convention and was received with great emotion and pride. The program raises much needed funds to purchase service dogs that rehabilitate wounded warriors suffering from PTSD.

#### **AHEPA**

Service Dogs for Warriors Dedicated to empowering the lives of our veterans fighting with

#### Service Dogs are Giving our Veterans a Second Chance in Life

Every so often a humanitarian cause comes along that captures our imagination and causes us to stand up and answer the call of duty. So many of our American heroes come home from war physically, yet remain on the battlefield. They are imprisoned by their own thoughts, which causes 22 veterans every single day battling PTSD and choose to commit suicide, rather than live with the effects of their invisible battle scar.

You see, taking care of our Veterans is a sacred obligation that we must all honor. It is with deep gratitude to the Order of AHEPA and the Daughters of Penelope, for undertaking such a noble effort to help save two lives; the veteran's and the service dog that was rescued from a dog shelter. To date, \$1,300,000 has been raised and our expenses are an unbelievable 1/3 of 1% statistically 0. In other words, 99.6% cents of every dollar go directly to the sponsorship, of a service dog.