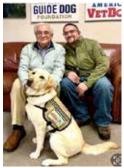

We are pleased to celebrate AHEPA's Garden State Chapter #517 Event. We are delighted you have joined us and welcome you for this long-awaited event.

Your support has helped us in undertaking a national initiative for the fundraising of the AHEPA's Service Dogs for Warriors program. The program was presented at the 2016 National Convention and was received with great emotion and pride. The program raises much needed funds to purchase service dogs that rehabilitate wounded warriors suffering from PTSD.

You see, taking care of our Veterans is a sacred obligation that we must all honor. It is with deep gratitude to the Order of AHEPA and the Daughters of Penelope, for undertaking such a noble effort to help save two lives; the veteran's and the service dog that was rescued from a dog shelter. To date, \$1,300,000 has been raised and our expenses are an unbelievable 1/3 of 1% statistically 0. In other words, 99.6% cents of every dollar go directly to the sponsorship, of a service dog.

Veteran graduating with our AHEPA Service dog Hope

AHEPA has sponsored as of April 2024 - 120 Service Dogs - We have Sponsors and Pledges - \$1,300,000 + since 2016

Fulfill Monmouth & Ocean County

Parking Lot Kimisis Tis Theotokou